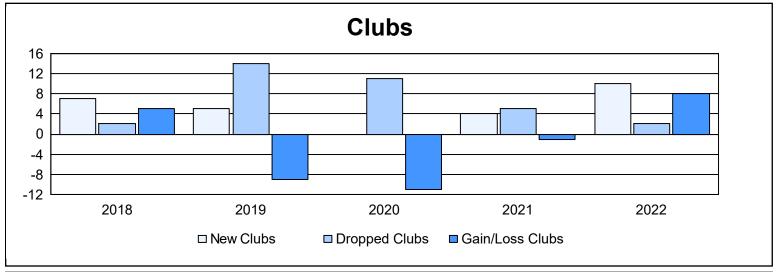

District 316 H As of June 2022 Cumulative

| Year      | New<br>Clubs | Dropped<br>Clubs | Gain/<br>Loss<br>Clubs | New<br>Members | Charter<br>Members | Reinstate<br>Members | Transfer<br>Members | Total<br>Member<br>Added | Total<br>Members<br>Dropped | Gain/<br>Loss<br>Members |
|-----------|--------------|------------------|------------------------|----------------|--------------------|----------------------|---------------------|--------------------------|-----------------------------|--------------------------|
| 2017-2018 | 7            | 2                | 5                      | 242            | 142                | 10                   | 10                  | 404                      | 272                         | 132                      |
| 2018-2019 | 5            | 14               | -9                     | 964            | 124                | 4                    | 14                  | 1,106                    | 795                         | 311                      |
| 2019-2020 | 0            | 11               | -11                    | 296            | 45                 | 16                   | 3                   | 360                      | 1,068                       | -708                     |
| 2020-2021 | 4            | 5                | -1                     | 235            | 105                | 10                   | 19                  | 369                      | 676                         | -307                     |
| 2021-2022 | 10           | 2                | 8                      | 361            | 268                | 57                   | 20                  | 706                      | 500                         | 206                      |
| Average   | 5            | 7                | -2                     | 420            | 137                | 19                   | 13                  | 589                      | 662                         | -73                      |